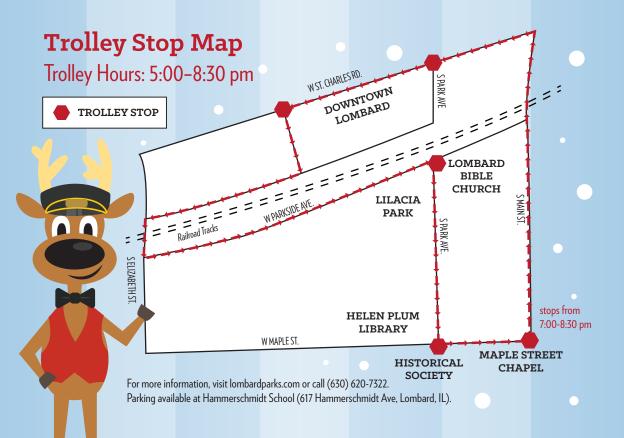

## **Schedule of Events**

- Lombard Town Centre
   5:00-7:00 pm: Dancers performing live Nutcracker scenes in downtown business displays
- Lombard Park District/Village of Lombard 5:30-8:00 pm: Tree Lighting and Santa's arrival in Lilacia Park, photo opportunity with Santa and Mrs. Claus, hot cocoa, & cookies
- Lombard Historical Society
   6:00-8:00 pm: Candlelight Tours at the Victorian Cottage
- Lombard Bible Church (111 S Park Ave)
   6:00 pm, 6:45 pm, and 7:30 pm: Glenbard East Honors Strings performing three short concerts in the sanctuary; crafts, coffee, and hot cocoa in the gym
- Helen Plum Library 6:10 pm, 6:50 pm, and 7:30pm: Glenbard East Madrigal Singers show, activities in youth services starting at 5:00 pm, refreshments available in adult services, library open for checking out materials
- Maple Street Chapel
   6:30-8:00 pm: Sing-along