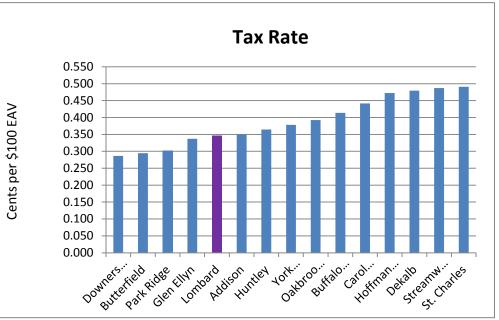

the west.

**Population** The Park District's population is approximately 43,000.

**Real Estate** The equalized assessed value of real estate for 2012 is \$1,352,411,195 (most recent available).

**Tax Rate** The tax rate for 2012 is .3760 per \$100 of assessed value (most recent available).