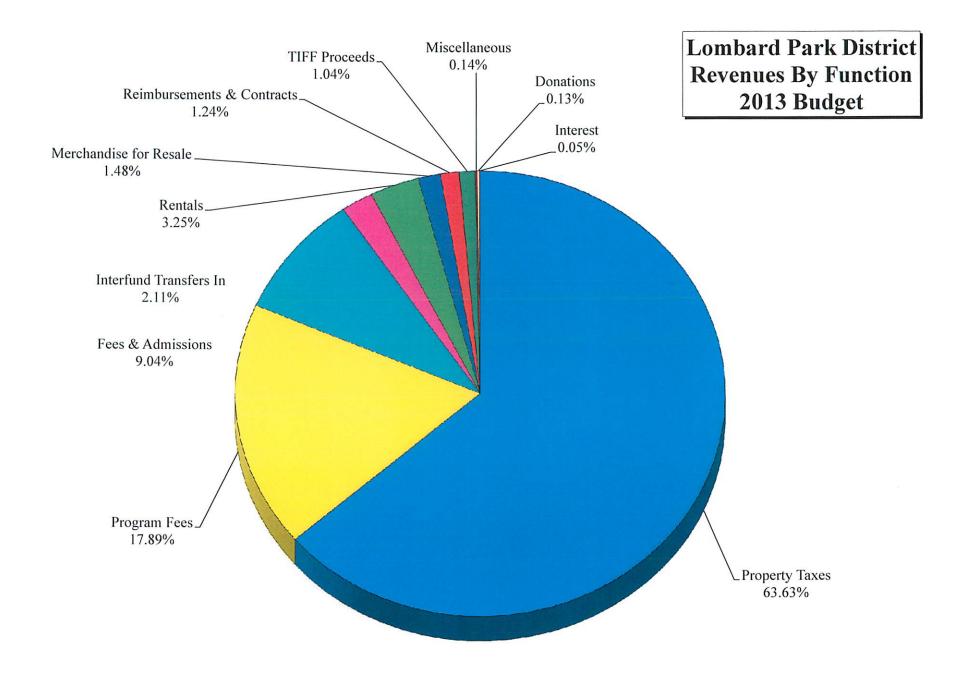

The 2013 Annual Operating Budget reflects a decrease of revenue by 2.18% to \$8,333,901. The main reason for this decrease is that the District is no longer receiving TIFF Proceeds for the relocation of its maintenance facility. Property Taxes of \$5,209,406 (62.47%) and Program Fees and Fees & Admissions of \$2,244,032 (26.91%), support the operating budget. The percent of Property Taxes are higher than normal due to a referendum that was passed in 2008. Assuming no other changes, this will return to a more historical percentage in 2023 when this bond is retired. Other significant changes in revenues and expenditures are detailed in the Overview section before each fund.