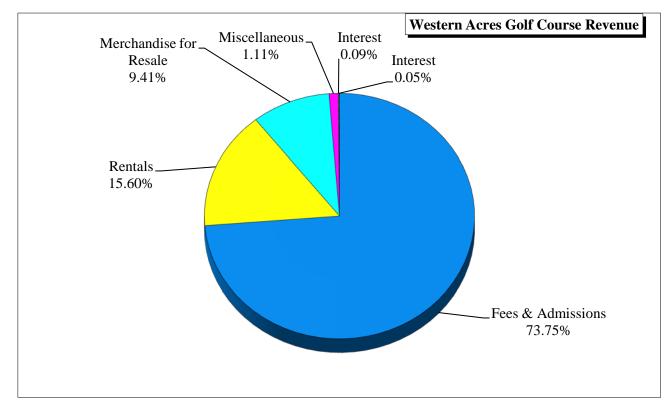

ecrease) | Percent of |
|                        | Amount        | Percent of | Fro | m Budget | Increase   |
| Revenue Source         | 2013          | Total      |     | 2012     | (Decrease) |
| Fees & Admissions      | \$<br>299,593 | 73.75%     | \$  | 9,002    | 3.10%      |
| Rentals                | \$<br>63,365  | 15.60%     | \$  | (386)    | -0.61%     |
| Merchandise for Resale | \$<br>38,233  | 9.41%      | \$  | 569      | 1.51%      |
| Program Fees           | \$<br>4,491   | 1.11%      | \$  | 400      | 9.78%      |
| Miscellaneous          | \$<br>347     | 0.09%      | \$  | (1,410)  | -80.26%    |
| Interest               | \$<br>209     | 0.05%      | \$  | -        | 0.00%      |
|                        | \$<br>406,238 | 100.00%    | \$  | 8,175    | 2.05%      |



Page 158 of 302 2/1/2013

# LOMBARD PARK DISTRICT WESTERN ACRES GOLF COURSE EXPENSES PROPOSED BUDGET 2013

| Expense                      | Budget<br>Amount<br>2013 | Percent of<br>Total | (D | ncrease<br>ecrease)<br>m Budget<br>2012 | Percent of Increase (Decrease) |
|------------------------------|--------------------------|---------------------|----|-----------------------------------------|--------------------------------|
| Employee Expenses            | \$<br>246,517            | 59.27%              | \$ | 9,962                                   | 4.21%                          |
| Supplies & Contracts         | \$<br>46,713             | 11.23%              | \$ | 1,261                                   | 2.77%                          |
| Grounds Supplies             | \$<br>33,8