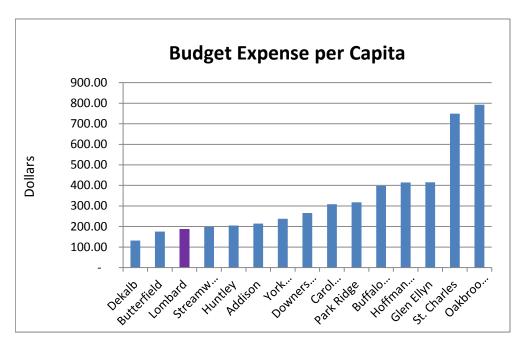

2                | 5.4%              |
| 2004 | 42,322     | 1,575,733                                      | 37,232                              | 36.7       | 13.2                                  | 5,729                | 5.5%              |
| 2003 | 42,322     | 1,519,360                                      | 35,900                              | 36.7       | 13.2                                  | 5,840                | 6.2%              |
| 2002 | 42,322     | 1,497,903                                      | 35,393                              | 36.7       | 13.2                                  | 5,843                | 5.8%              |

Sources: Bureau of Census, Annual School Census District 44 and Glenbard East High School and the Village of Lombard.

Page 244 of 302 2/1/2013









Page 245 of 302 2/1/2013

This page has intentionally been left blank.

Page 246 of 302 2/1/2013

### Memorandum

**To:** Board of Park Commissioners

From: Paul W. Friedrichs, Executive Director

Jason S. Myers, Director of Finance & Personnel

**Date:** 1/18/2013

**Re:** Combined Budget and Appropriation Ordinance #13-445

Attached is a copy of the Combined Budget and Appropriation Ordinance for fiscal year beginning January 1, 2013 and ending December 31, 2013. This document contains all revisions to the original budget as they were directed by the consensus of the Board of Park Commissioners.

**Action:** I move to approve the Combined Budget and Appropriation Ordinance #13-445 and all appendixes which include the Organizational Chart, Goals and Objectives, Personnel and Benef