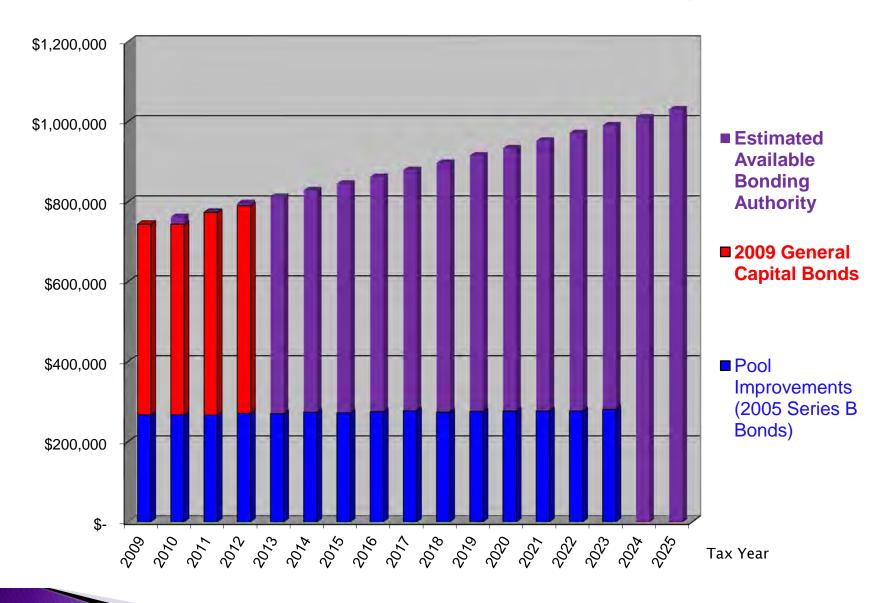

#### Major Work

Historically, the District commits a minimum of \$650,000 in capital improvements from bond proceeds (\$500,000) and from operations (\$150,000) each year. Management plans to continue this commitment to the capital needs of the District for the next five years. These projects are deemed necessary in conjunction with the District's Capital Replacement Schedule and the 2011 ADA Study which are identified within the Capital Projects section of this Budget. Long-term concerns and areas of improvement will also be determined through the Comprehensive Master Plan which will be completed in 2013. The District has been conservative with determining major work for 2013 as the Comprehensive Master Plan process moves forward. The following list highlights some of staff recommendations for projects that will be undertaken during 2013, which will allow the District to remain fiscally conservative, maintain a healthy financial condition and provide quality services to our customers: