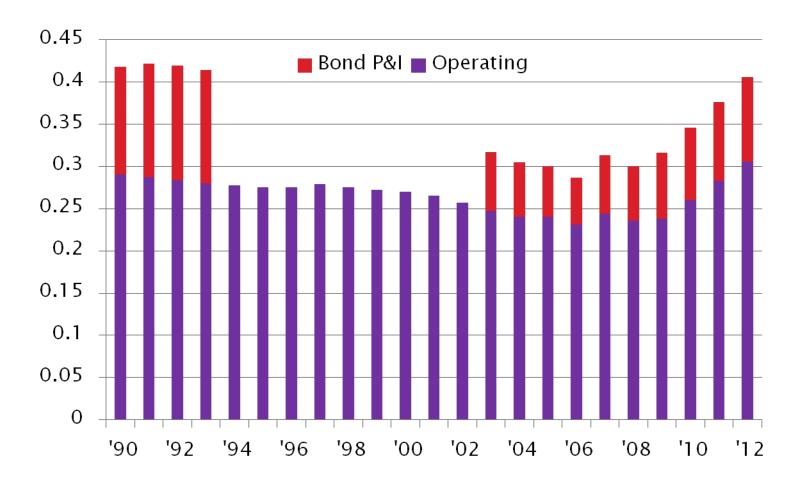

The 2013 Annual Operating Budget reflects a decrease of revenue by 2.18% to \$8,333,901. The main reason for this decrease is that the District is no longer receiving TIFF Proceeds for the relocation of its maintenance facility. Property Taxes of \$5,209,406 (62.47%) and Program Fees and Fees & Admissions of \$2,244,032 (26.91%), support the operating budget. The percent of Property Taxes are higher than normal due to a referendum that was passed in 2008. Assuming no other changes, this will return to a more historical percentage in 2023 when this bond is retired. Other significant changes in revenues and expenditures are detailed in the Overview section before each fund.