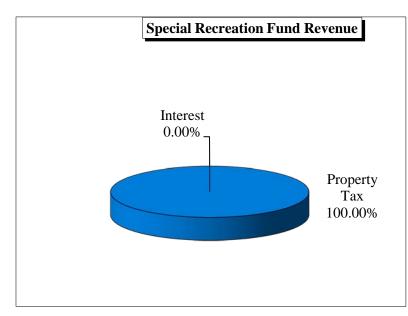

**Speical Recreation Fund** – This fund was established to account for revenues derived from a specific annual property tax levy and expenditures of these monies to Northeast DuPage Special Recreation Association, to provide special recreation programs for the physically and mentally handicapped.