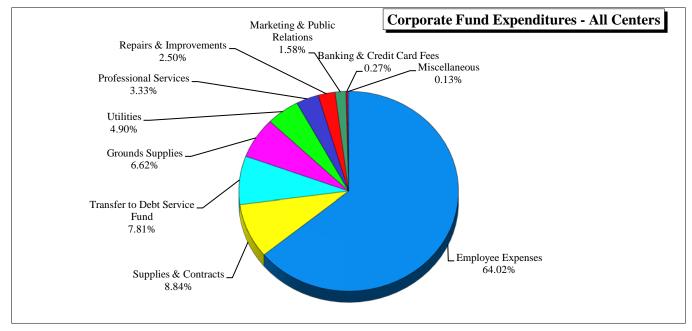

#### Major Funds

**General Corporate Fund** – This fund is used to account for the administrative, maintenance, parks and all other financial resources except those required to be accounted for in another fund. The primary funding is provided from property taxes, TIFF proceeds, reimbursements and contracts, rentals, donations and interest income.