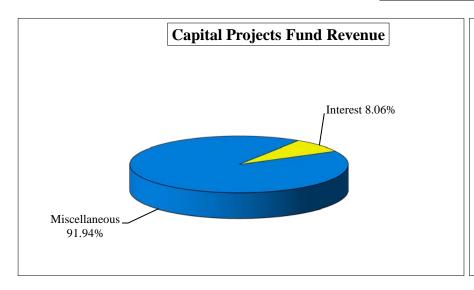

|
| Miscellaneous        | \$<br>11,029             | 91.9%               | \$ | (403,121)                                   | -97.3%                         |
|                      | \$<br>11,996             | 100.0%              | \$ | (408,443)                                   | -97.1%                         |
| Expenditures         |                          |                     |    |                                             |                                |
| Capital Expenditures | \$<br>500,741            | 100.0%              | \$ | (1,013,418)                                 | -66.9%                         |
|                      | \$<br>500,741            | 100.0%              | \$ | (1,013,418)                                 | -66.9%                         |





Page 198 of 302 2/1/2013

# Lombard Park District Fund Summary - Proposed Budget Report Capital Projects Fund - 90 Fiscal Year 2013

| Account<br>Number          | Actual<br>2010    | Actual<br>2011  | Budget<br>2012    | Y-T-D<br>2012   | Estimated<br>2012 | P  | roposed<br>2013 |
|----------------------------|-------------------|-----------------|-------------------|-----------------|-------------------|----|-----------------|
| REVENUE                    |                   |                 |                   |                 |                   |    |                 |
| 220 Interest               | \$<br>9,905       | \$<br>10,627    | \$<br>10,453      | \$<br>5,310     | \$<br>6,289       | \$ | 967             |
| 360 Miscellaneous Income   | \$<br>1,022,553   | \$<br>411,91