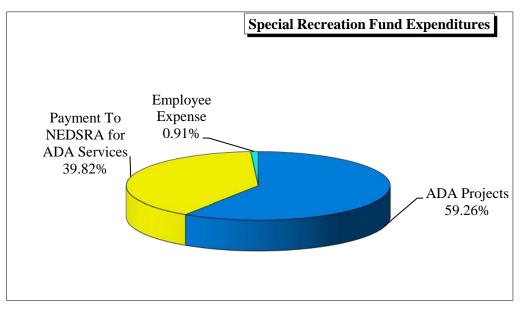

**Speical Recreation Fund** – This fund was established to account for revenues derived from a specific annual property tax levy and expenditures of these monies to Northeast DuPage Special Recreation Association, to provide special recreation programs for the physically and mentally handicapped.