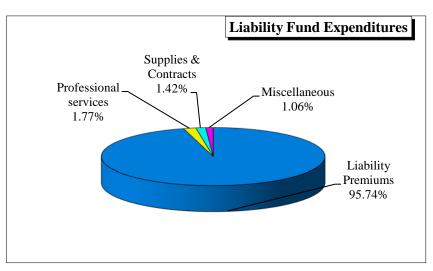

## Non-Major Funds

**Liability Fund** – This fund accounts for the operation of the Park District's insurance and risk management activities. Financing is primary provided from an annual property tax levy. This fund records the insurance expenditures.