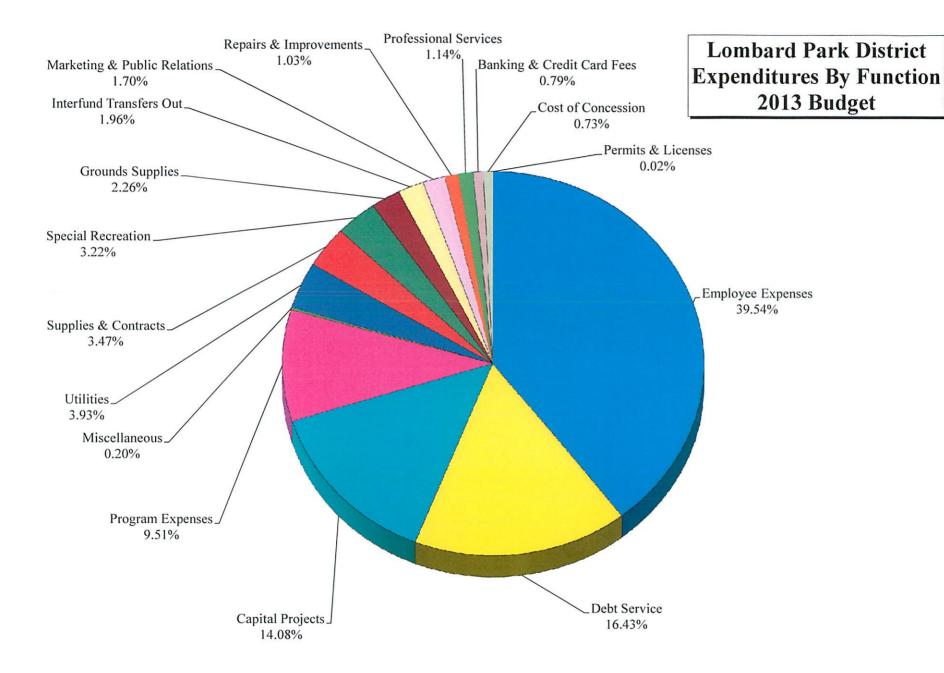

The 2013 Proposed Budget for the Lombard Park District has revenues, net of interfund transfers, totaling \$8,158,376, and expenditures, also net of interfund transfers, totaling \$8,760,844. As of December 13, Management is estimating the December 31, 2012 and December 31, 2013 Fund Balances for the Park District to total \$3,334,691 and \$2,732,221 respectively. Staff has prepared a budget that has a net income loss for 2013 of approximately \$602,000. This net income loss is due to the planned spend down of fund balance for capital project expenditures in the amount of \$1,257,939. Staff recommends that just over \$440,000 of it are remaining 2012 capital projects that will be carried forward. The major components are as follows:

#### **2013 Proposed Annual Operating Budget**

| General Corporate Fund | \$ 2,248,633      |
|------------------------|-------------------|
| Recreation Fund        | \$ 3,430,436      |
| Special Recreation     | \$ 722,113        |
| Debt Service Fund      | \$ 1,467,547      |
| Capital Projects Fund  | \$ 500,741        |
| All Other Funds        | \$ 566,899        |
| То                     | otal \$ 8,936,369 |

The 2013 Annual Operating Budget reflects a decrease of revenue by 2.18% to \$8,333,901. The main reason for this decrease is that the District is no longer receiving TIFF Proceeds for the relocation of its maintenance facility. Property Taxes of \$5,209,406 (62.47%) and Program Fees and Fees & Admissions of \$2,244,032 (26.91%), support the operating budget. The percent of Property Taxes are higher than normal due to a referendum that was passed in 2008. Assuming no other changes, this will return to a more historical percentage in 2023 when this bond is retired. Other significant changes in revenues and expenditures are detailed in the Overview section before each fund.