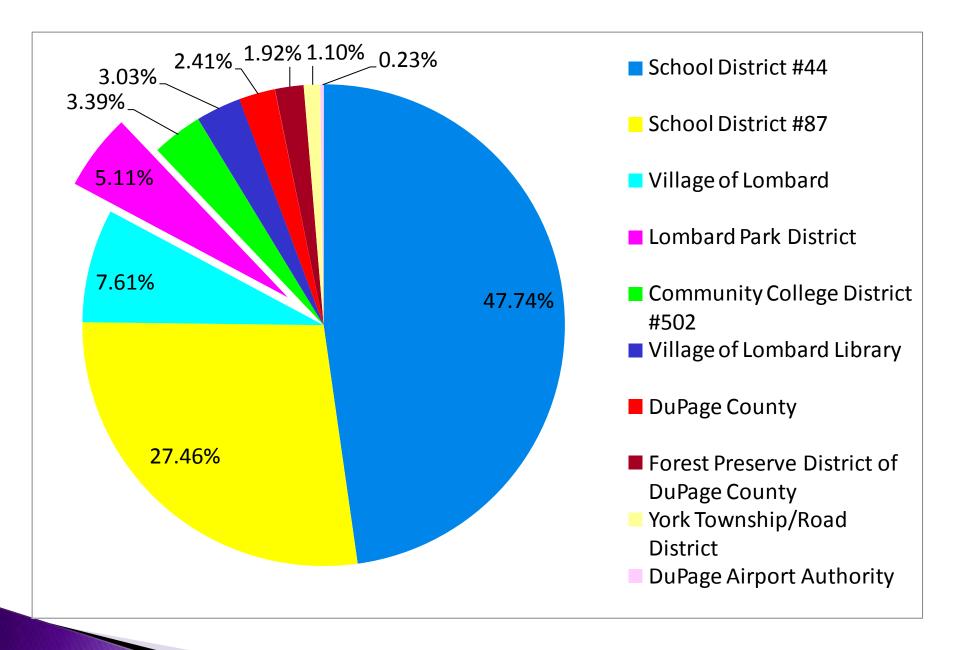

|         |    | Increase/  |    | Fund     |    | Increase/ |    | Fund     |  |
| <b>Bond Proceeds</b> | Audit 2011 |         | (  | (Decrease) |    | Balance  | (  | Decrease) |    | Balance  |  |
| 2010 GO Bonds        | \$         | 953,855 | \$ | (592,457)  | \$ | 361,398  | \$ | (246,665) | \$ | 114,733  |  |

<sup>\*</sup>For purposes of 2013 capital project funding, the budget is consistent with 2012 anticipated net income.

Page 290 of 302 2/1/2013

## **Fund Balance**

 2012 budget reflects a 4.3% decrease in the total fund balance

Fund balance that is Unassigned is 47.6%, compared to 49.1% last year

 All fund balances are projected to be in a surplus at the end of 2013

age 291 of 302 2/1/2013

# Tax Rates



2012 is an estimated tax rate

Page 292 of 302 2/1/2013



### Interest Income

During 2012 interest rates are averaging less than 1%

Interest rates are not anticipated to change in 2012 and small decrease was budgeted due to the anticipated decrease in overall money invested

Page 294 of 302 2/1/2013

## **Utilities**

Phone and Natural Gas represent a 5% increase over projected 2012

Water and Sewer 12.2% increase over projected 2012

Page 295 of 302 2/1/2013

# Recreation Programs

Recreation programs were budgeted with a 5% participation increase and a 3% fee increase. In addition staff budgets for all programs to run during the year. The following graph shows the program nets:

Page 296 of 302 2/1/2013

| e - Programming              |