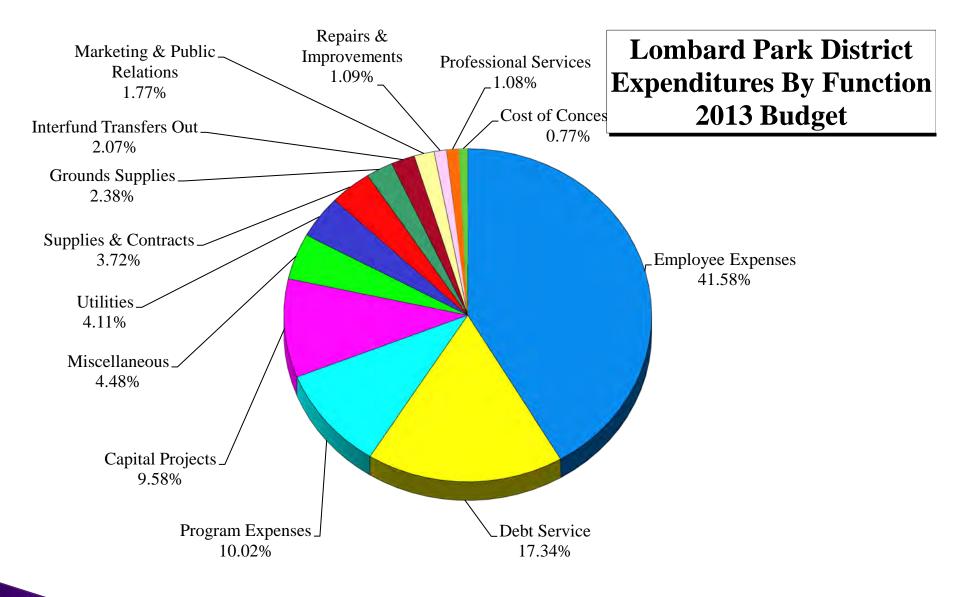

The 2013 Proposed Budget for the Lombard Park District has revenues, net of interfund transfers, totaling \$8,158,376, and expenditures, also net of interfund transfers, totaling \$8,760,844. As of December 13, Management is estimating the December 31, 2012 and December 31, 2013 Fund Balances for the Park District to total \$3,334,691 and \$2,732,221 respectively. Staff has prepared a budget that has a net income loss for 2013 of approximately \$602,000. This net income loss is due to the planned spend down of fund balance for capital project expenditures in the amount of \$1,257,939. Staff recommends that just over \$440,000 of it are remaining 2012 capital projects that will be carried forward. The major components are as follows:

#### **2013 Proposed Annual Operating Budget**

| General Corporate Fund | \$ 2,248,633      |
|------------------------|-------------------|
| Recreation Fund        | \$ 3,430,436      |
| Special Recreation     | \$ 722,113        |
| Debt Service Fund      | \$ 1,467,547      |
| Capital Projects Fund  | \$ 500,741        |
| All Other Funds        | \$ 566,899        |
| То                     | otal \$ 8,936,369 |