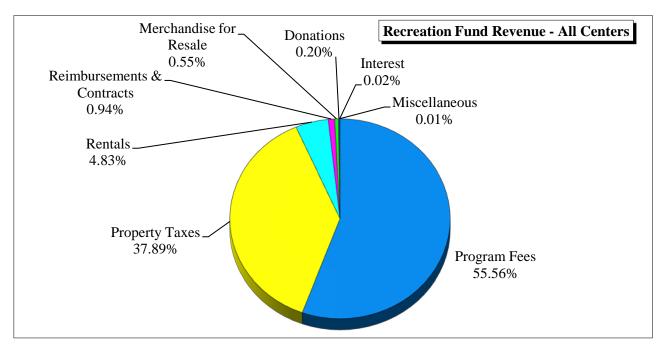

**Recreation Fund** – The Recreation Fund is used to account for operations of all recreation programs. Financing is provided from program fees, an annual property tax levy, rentals, reimbursements & contracts, merchandise for resale, donations, and interest income. This includes all revenue from the Recreation Department, Paradise Bay Water Park and Western Acres Golf Course which all make up the Recreation Fund.