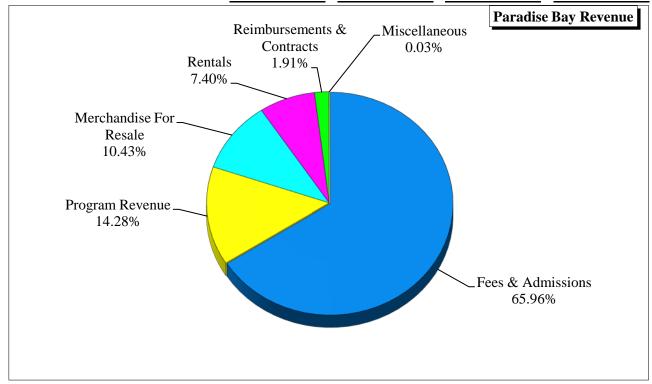

**Recreation Fund** – The Recreation Fund is used to account for operations of all recreation programs. Financing is provided from program fees, an annual property tax levy, rentals, reimbursements & contracts, merchandise for resale, donations, and interest income. This includes all revenue from the Recreation Department, Paradise Bay Water Park and Western Acres Golf Course which all make up the Recreation Fund.