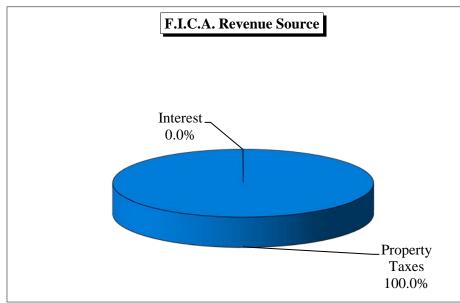

**Social Security Fund** – The Social Security Fund is used to account for revenues derived from an annual property tax levy for purposes of meeting costs associated with participation in the "Social Security Act."