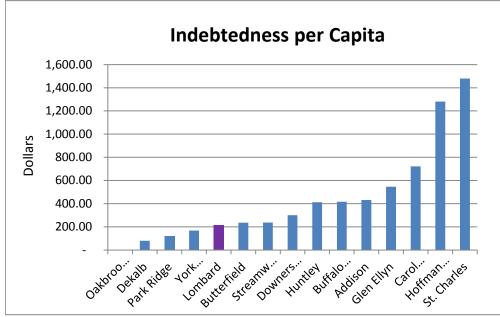

## **Debt Policy**

The Park District's primary objective in debt management is to keep the level of indebtedness within available resources. It is imperative to keep the debt, within the legal debt limitations established by state law, at a minimum cost to the taxpayer. The District adheres to the following guidelines when approaching the option of debt as a source of revenue:

- Debt is used only to provide funding for essential and necessary capital projects. Long-term borrowing will not be used to finance current operations or normal maintenance.
- The goal of providing cost-effective services must be weighed against the ability to borrow at the lowest possible rate.
- Benefits of the improvement must outweigh its costs, including the interest cost of financing.
- Financing of the improvement will not exceed its useful life.
- All debt issued, including lease-purchase methods, will be repaid within a period not to exceed the expected useful life of the improvements financed by the debt.
- The cumulative debt profile will be retired within an average life of 10 years.