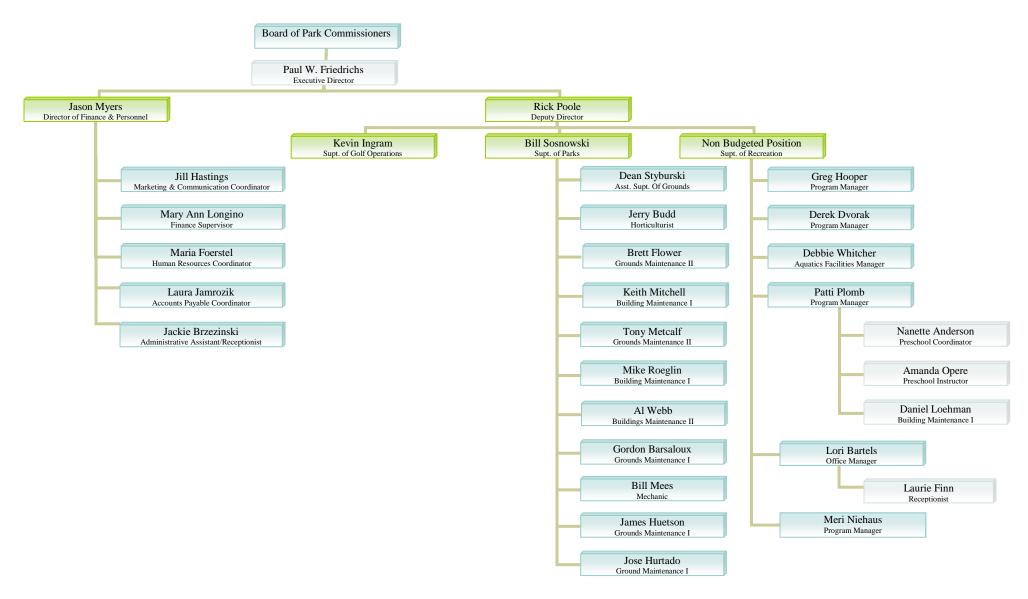

Administrative Staff The District has five members of the Administrative Staff. They are Paul W. Friedrichs, Executive Director;

Jason S. Myers, Director of Finance and Personnel; Rick C. Poole, Deputy Director; Kevin Ingram,

Superintendent of Golf Course Operations; and William Sosnowski, Superintendent of Parks.

Staff The District has an appointed executive director responsible for administrative efforts of the Park District

including 31 full-time staff, nine year-round part-time employees, approximately 429 seasonal employees and

hundreds of volunteers. A copy of the 2013 Organizational Chart is on the following page.

**Affiliations** The District is affiliated with the National Recreation and Park Association (NRPA), the Illinois Association of

#### **Administrative Staff**

Paul W. Friedrichs, Executive Director Rick C. Poole, Deputy Director Jason S. Myers, Director of Finance and Personnel William Sosnowski, Superintendent of Parks Kevin Ingram, Superintendent of Golf Operations

# Lombard Park District Organizational Chart 2013

Page 20 of 302 2/1/2013

# Organizational Chart by Function

**Board of Park Commissioners** 

**Executive Director** 

#### Finance and Personnel

Accounts Payable
Accounts Receivable
Computer Services
Human Resources
Insurance
Investments
Payroll
Recordkeeping
Risk Management and Training
Telecommunications

# Parks and Planning

Building Maintenance
Development
Field Maintenance
Park Maintenance
Planning
Playground Maintenance
Pool Maintenance
Vehicle Maintenance
Refuse Collection

#### Recreation and Facilities

# **Recreation Programs**

Adults & Seniors
Athletics
Early Childhood
Fine Arts
Fitness
Gymnastics
General Interest & Camps
Performing Arts
Special Events & Trips
Teen Programs

#### **Facilities**

Athletic Fields
Building Rentals
Garden Plots
Outdoor Rentals
Paradise Bay Water Park
Western Acres Golf Course

Page 21 of 302 2/1/2013