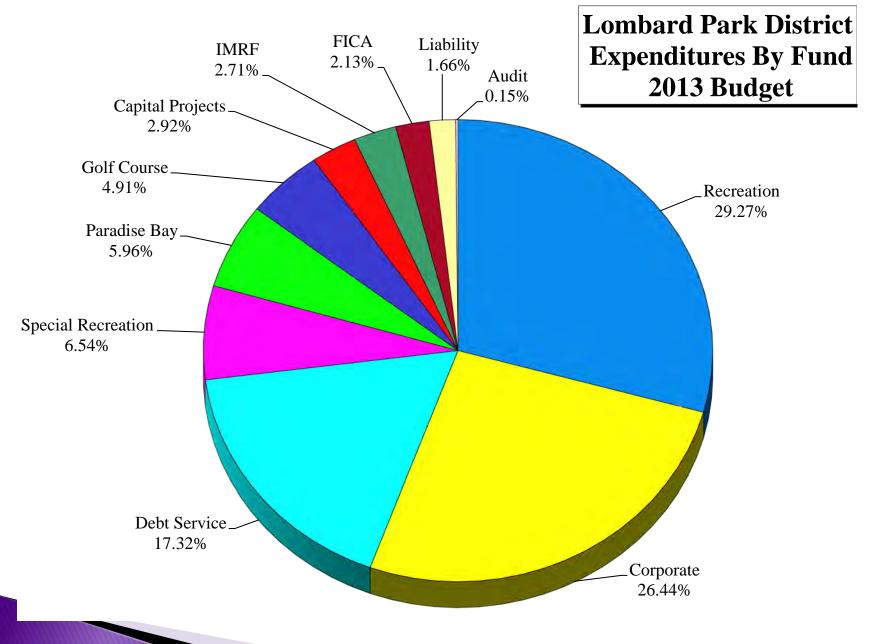

The 2013 Proposed Budget for the Lombard Park District has revenues, net of interfund transfers, totaling \$8,158,376, and expenditures, also net of interfund transfers, totaling \$8,760,844. As of December 13, Management is estimating the December 31, 2012 and December 31, 2013 Fund Balances for the Park District to total \$3,334,691 and \$2,732,221 respectively. Staff has prepared a budget that has a net income loss for 2013 of approximately \$602,000. This net income loss is due to the planned spend down of fund balance for capital project expenditures in the amount of \$1,257,939. Staff recommends that just over \$440,000 of it are remaining 2012 capital projects that will be carried forward. The major components are as follows:

#### **2013 Proposed Annual Operating Budget**

| General Corporate Fund | \$ 2,248,633      |
|------------------------|-------------------|
| Recreation Fund        | \$ 3,430,436      |
| Special Recreation     | \$ 722,113        |
| Debt Service Fund      | \$ 1,467,547      |
| Capital Projects Fund  | \$ 500,741        |
| All Other Funds        | \$ 566,899        |
| То                     | otal \$ 8,936,369 |