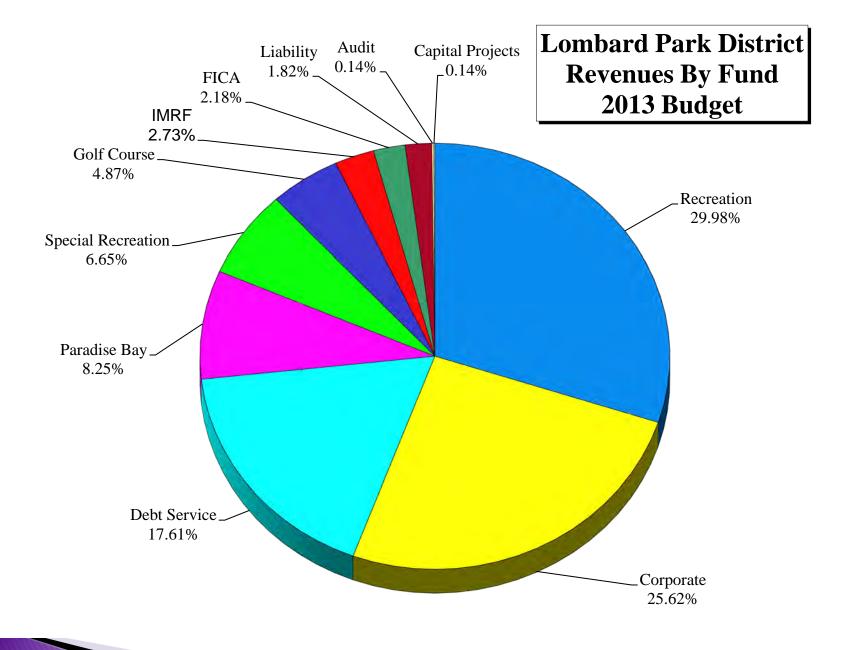

The 2013 Proposed Budget for the Lombard Park District has revenues, net of interfund transfers, totaling \$8,158,376, and expenditures, also net of interfund transfers, totaling \$8,760,844. As of December 13, Management is estimating the December 31, 2012 and December 31, 2013 Fund Balances for the Park District to total \$3,334,691 and \$2,732,221 respectively. Staff has prepared a budget that has a net income loss for 2013 of approximately \$602,000. This net income loss is due to the planned spend down of fund balance for capital project expenditures in the amount of \$1,257,939. Staff recommends that just over \$440,000 of it are remaining 2012 capital projects that will be carried forward. The major components are as follows:

#### **2013 Proposed Annual Operating Budget**

| General Corporate Fund | \$ 2,248,633      |
|------------------------|-------------------|
| Recreation Fund        | \$ 3,430,436      |
| Special Recreation     | \$ 722,113        |
| Debt Service Fund      | \$ 1,467,547      |
| Capital Projects Fund  | \$ 500,741        |
| All Other Funds        | \$ 566,899        |
| То                     | otal \$ 8,936,369 |