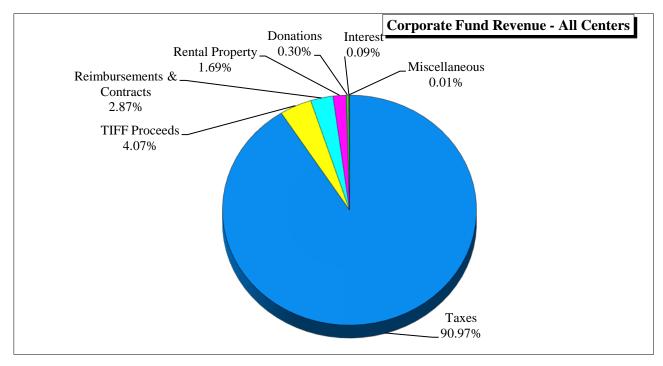

#### Major Funds

**General Corporate Fund** – This fund is used to account for the administrative, maintenance, parks and all other financial resources except those required to be accounted for in another fund. The primary funding is provided from property taxes, TIFF proceeds, reimbursements and contracts, rentals, donations and interest income.

The 2013 Annual Operating Budget reflects a decrease of revenue by 2.18% to \$8,333,901. The main reason for this decrease is that the District is no longer receiving TIFF Proceeds for the relocation of its maintenance facility. Property Taxes of \$5,209,406 (62.47%) and Program Fees and Fees & Admissions of \$2,244,032 (26.91%), support the operating budget. The percent of Property Taxes are higher than normal due to a referendum that was passed in 2008. Assuming no other changes, this will return to a more historical percentage in 2023 when this bond is retired. Other significant changes in revenues and expenditures are detailed in the Overview section before each fund.