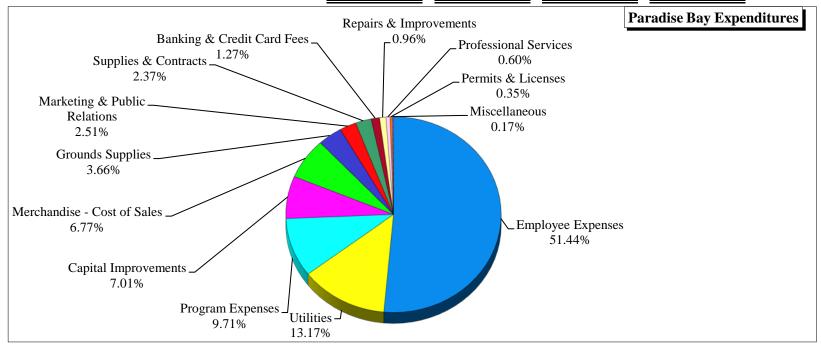

\$ | 13,194  | 2.51%      | \$  | 936                   | 7.64%      |
| Supplies & Contracts         | \$ | 12,423  | 2.37%      | \$  | (5,938)               | -32.34%    |
| Banking & Credit Card Fees   | \$ | 6,662   | 1.27%      | \$  | 119                   | 1.82%      |
| Repairs & Improvements       | \$ | 5,050   | 0.96%      | \$  | (8)                   | -0.16%     |
| Professional Services        | \$ | 3,163   | 0.60%      | \$  | 263                   | 9.07%      |
| Permits & Licenses           | \$ | 1,850   | 0.35%      | \$  | 320                   | 20.92%     |
| Miscellaneous                | \$ | 900     | 0.17%      | \$  | 422                   | 88.28%     |
|                              | \$ | 524,833 | 100.00%    | \$  | (5,480)               | -1.03%     |



### Fund Summary - Proposed Budget Report

### **Swimming Pool Fund - 20**

#### Fiscal Year 2013

| Account<br>Number                | Actual<br>2010 | Actual<br>2011 | <br>Budget<br>2012 | Y-T-D<br>2012 | E  | stimated<br>2012 | P  | roposed<br>2013 |
|----------------------------------|----------------|----------------|--------------------|---------------|----|------------------|----|-----------------|
| REVENUE                          |                |                |                    |               |    |                  |    |                 |
| 230 Fees & Admissions            | \$<br>428,647  | \$<br>445,510  | \$<br>428,347      | \$<br>486,734 | \$ | 486,733          | \$ | 453,544         |
| 240 Rentals                      | \$<br>42,529   | \$<br>41,458   | \$<br>42