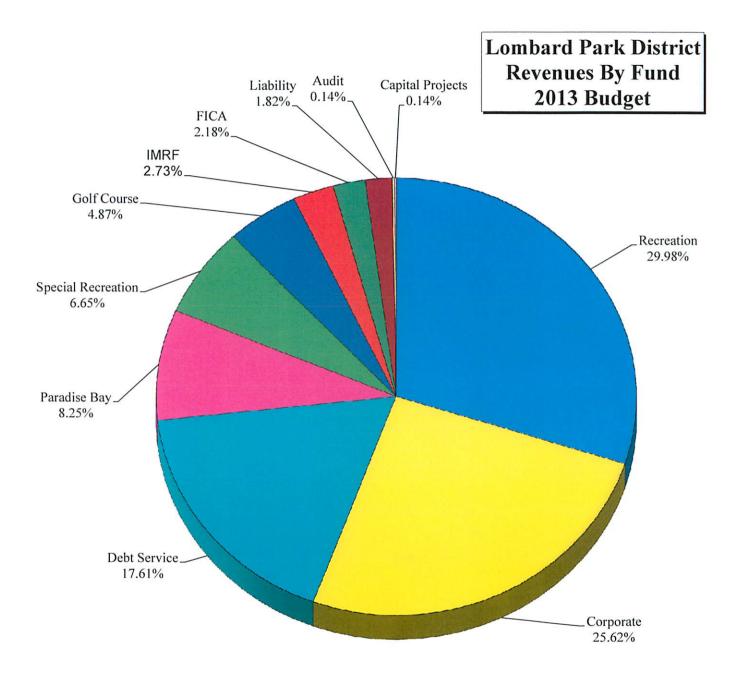

The 2013 Proposed Budget for the Lombard Park District has revenues, net of interfund transfers, totaling \$8,158,376, and expenditures, also net of interfund transfers, totaling \$8,760,844. As of December 13, Management is estimating the December 31, 2012 and December 31, 2013 Fund Balances for the Park District to total \$3,334,691 and \$2,732,221 respectively. Staff has prepared a budget that has a net income loss for 2013 of approximately \$602,000. This net income loss is due to the planned spend down of fund balance for capital project expenditures in the amount of \$1,257,939. Staff recommends that just over \$440,000 of it are remaining 2012 capital projects that will be carried forward. The major components are as follows:

#### **2013 Proposed Annual Operating Budget**

| General Corporate Fund | \$ 2,248,633      |
|------------------------|-------------------|
| Recreation Fund        | \$ 3,430,436      |
| Special Recreation     | \$ 722,113        |
| Debt Service Fund      | \$ 1,467,547      |
| Capital Projects Fund  | \$ 500,741        |
| All Other Funds        | \$ 566,899        |
| То                     | otal \$ 8,936,369 |

The 2013 Annual Operating Budget reflects a decrease of revenue by 2.18% to \$8,333,901. The main reason for this decrease is that the District is no longer receiving TIFF Proceeds for the relocation of its maintenance facility. Property Taxes of \$5,209,406 (62.47%) and Program Fees and Fees & Admissions of \$2,244,032 (26.91%), support the operating budget. The percent of Property Taxes are higher than normal due to a referendum that was passed in 2008. Assuming no other changes, this will return to a more historical percentage in 2023 when this bond is retired. Other significant changes in revenues and expenditures are detailed in the Overview section before each fund.