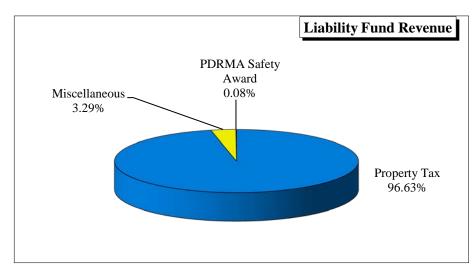

## Non-Major Funds

**Liability Fund** – This fund accounts for the operation of the Park District's insurance and risk management activities. Financing is primary provided from an annual property tax levy. This fund records the insurance expenditures.