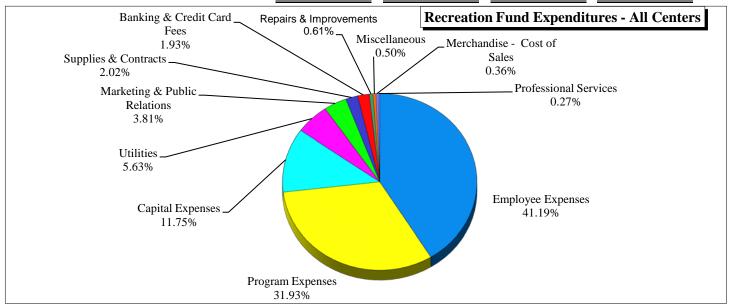

**Recreation Fund** – The Recreation Fund is used to account for operations of all recreation programs. Financing is provided from program fees, an annual property tax levy, rentals, reimbursements & contracts, merchandise for resale, donations, and interest income. This includes all revenue from the Recreation Department, Paradise Bay Water Park and Western Acres Golf Course which all make up the Recreation Fund.