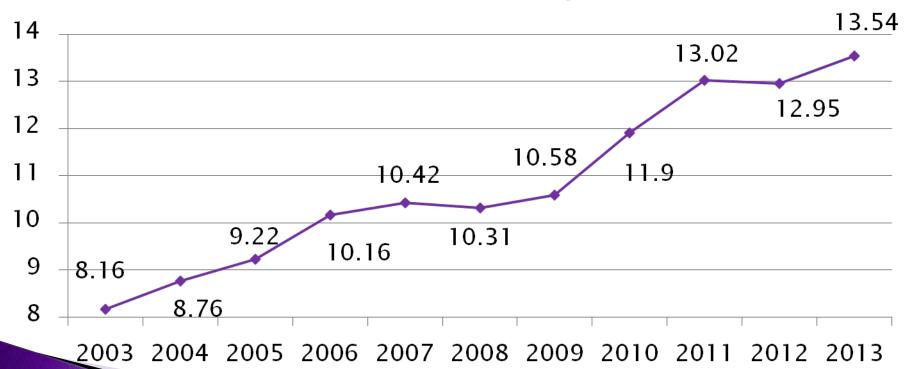

100,951 \$ 100,951 \$ 100,951 \$ 100,951 \$ 100,951 \$ 100,951 \$ 100,951 \$ 100,951 \$ 100,951 \$ 100,951 \$ 100,951 \$ 100,951 \$ 100,951 \$ 100,951 \$ 100,951 \$ 100,951 \$ 100,951 \$ 100,951 \$ 100,951 \$ 100,951 \$ 100,951 \$ 100,951 \$ 100,951 \$ 100,951 \$ 100,951 \$ 100,951 \$ 100,951 \$ 100,951 \$ 100,951 \$ 100,951 \$ 100,951 \$ 100,951 \$ 100,951 \$ 100,951 \$ 100,951 \$ 100,951 \$ 100,951 \$ 100,951 \$ 100,951 \$ 100,951 \$ 1 |  |

Page 297 of 302 2/1/2013

### Insurance

Liability, worker's compensation and property insurance premium budgets are 5% more than last year

Page 298 of 302 2/1/2013

# **IMRF** Contributions

- ▶ The IMRF rate is budgeted to increase by 4.56%
- The employees contribution rate is unchanged at 4.5% of the member's salary

#### **IMRF** Rate History



Page 299 of 302 2/1/2013

# Capital Projects

- The purchase of a 20 passenger bus (\$60,500)
- ADA Improvements that have been identified through a 2011 ADA Assessment (\$244,364)
- Establishment of a dog park (\$20,000)
- Window frame and aluminum capping of Lagoon building (\$14,000)
- Walking Paths at Lombard Common (\$45,000)
- The purchase of two copy machines (\$32,000)
- Brick replacement in Lilacia (\$28,685)
- Replacement of playground at Madison Meadow (\$100,000)
- Removal of tennis court at Pleasant Lane (\$10,000)
- Fire alarm upgrade at Sunset Knoll (\$12,000)
- Purchase of a van (\$17,500) and mechanic truck (\$22,500)
- Purchase of tent for Western Acres Golf Course (\$15,000)
- Replacement of six golf carts (\$23,000)

Page 300 of 302 2/1/2013

#### 2005 Bond Sales, Bi-