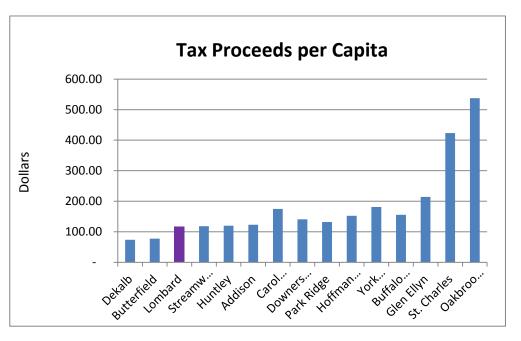

The 2013 Annual Operating Budget reflects a decrease of revenue by 2.18% to \$8,333,901. The main reason for this decrease is that the District is no longer receiving TIFF Proceeds for the relocation of its maintenance facility. Property Taxes of \$5,209,406 (62.47%) and Program Fees and Fees & Admissions of \$2,244,032 (26.91%), support the operating budget. The percent of Property Taxes are higher than normal due to a referendum that was passed in 2008. Assuming no other changes, this will return to a more historical percentage in 2023 when this bond is retired. Other significant changes in revenues and expenditures are detailed in the Overview section before each fund.