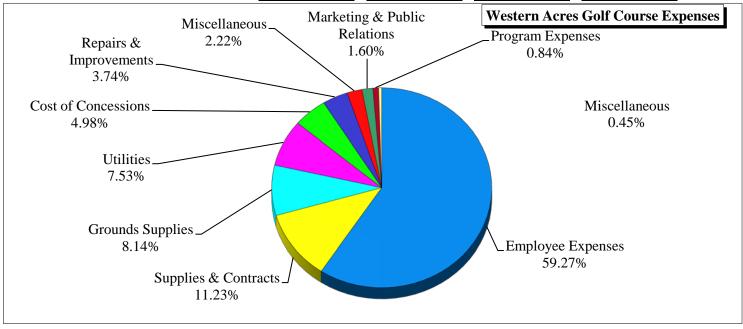

Credit Card Fees   | \$<br>9,236              | 2.22%               | \$ | (303)                                   | -3.17%                         |
| Marketing & Public Relations | \$<br>6,650              | 1.60%               | \$ | (375)                                   | -5.34%                         |
| Program Expenses             | \$<br>3,508              | 0.84%               | \$ | 244                                     | 7.46%                          |
| Miscellaneous                | \$<br>1,890              | 0.45%               | \$ | 35                                      | 1.89%                          |
|                              | \$<br>415,947            | 100.00%             | \$ | 4,316                                   | 1.05%                          |



Page 159 of 302 2/1/2013

# Lombard Park District Fund Summary - Proposed Budget Report Golf Course Fund - 30 Fiscal Year 2013

|     | Account<br>Number            | Actual<br>2010  | Actual<br>2011 | Budget<br>2012 | Y-T-D<br>2012 | E  | stimated<br>2012 | P  | roposed<br>2013 |
|-----|------------------------------|-----------------|----------------|----------------|---------------|----|------------------|----|-----------------|
|     | REVENUE                      |                 |                |                |               |    |                  |    |                 |
| 220 | Interest                     | \$<br>187       | \$<br>314      | \$<br>129      | \$<br>(20)    | \$ | 209              | \$ | 209             |
| 230 | Fees & Admissions            | \$<br>158,336