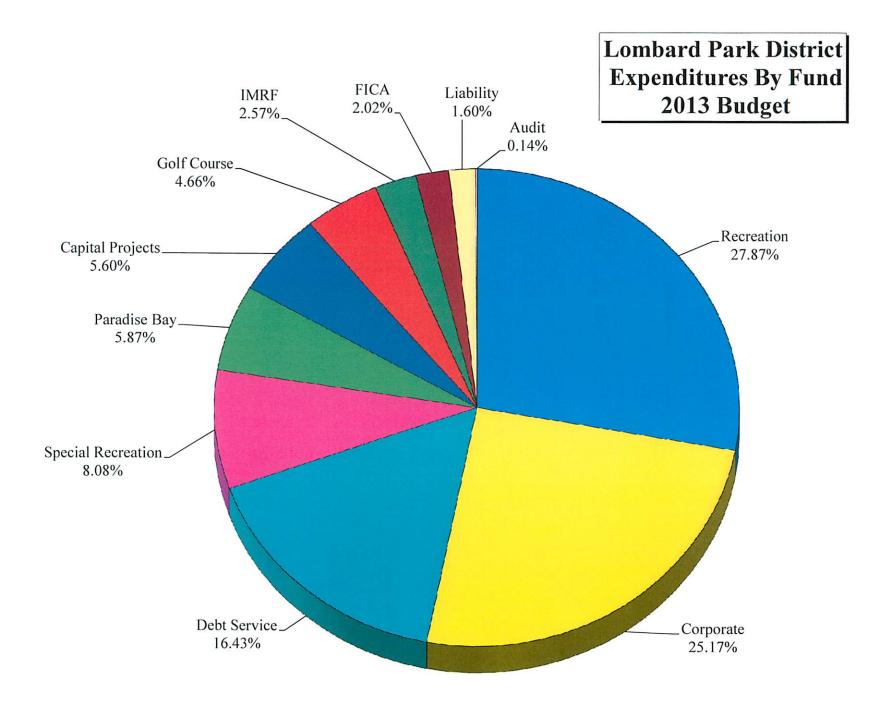

The 2013 Proposed Budget for the Lombard Park District has revenues, net of interfund transfers, totaling \$8,158,376, and expenditures, also net of interfund transfers, totaling \$8,760,844. As of December 13, Management is estimating the December 31, 2012 and December 31, 2013 Fund Balances for the Park District to total \$3,334,691 and \$2,732,221 respectively. Staff has prepared a budget that has a net income loss for 2013 of approximately \$602,000. This net income loss is due to the planned spend down of fund balance for capital project expenditures in the amount of \$1,257,939. Staff recommends that just over \$440,000 of it are remaining 2012 capital projects that will be carried forward. The major components are as follows:

#### **2013 Proposed Annual Operating Budget**

| General Corporate Fund | \$ 2,248,633      |
|------------------------|-------------------|
| Recreation Fund        | \$ 3,430,436      |
| Special Recreation     | \$ 722,113        |
| Debt Service Fund      | \$ 1,467,547      |
| Capital Projects Fund  | \$ 500,741        |
| All Other Funds        | \$ 566,899        |
| То                     | otal \$ 8,936,369 |

The 2013 Annual Operating Budget reflects a decrease of revenue by 2.18% to \$8,333,901. The main reason for this decrease is that the District is no longer receiving TIFF Proceeds for the relocation of its maintenance facility. Property Taxes of \$5,209,406 (62.47%) and Program Fees and Fees & Admissions of \$2,244,032 (26.91%), support the operating budget. The percent of Property Taxes are higher than normal due to a referendum that was passed in 2008. Assuming no other changes, this will return to a more historical percentage in 2023 when this bond is retired. Other significant changes in revenues and expenditures are detailed in the Overview section before each fund.