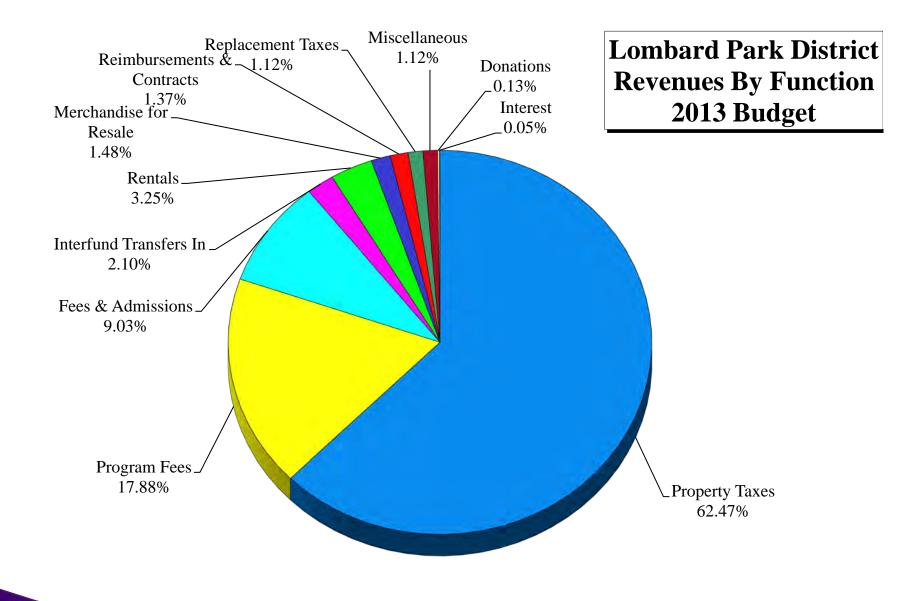

The 2013 Annual Operating Budget reflects a decrease of revenue by 2.18% to \$8,333,901. The main reason for this decrease is that the District is no longer receiving TIFF Proceeds for the relocation of its maintenance facility. Property Taxes of \$5,209,406 (62.47%) and Program Fees and Fees & Admissions of \$2,244,032 (26.91%), support the operating budget. The percent of Property Taxes are higher than normal due to a referendum that was passed in 2008. Assuming no other changes, this will return to a more historical percentage in 2023 when this bond is retired. Other significant changes in revenues and expenditures are detailed in the Overview section before each fund.