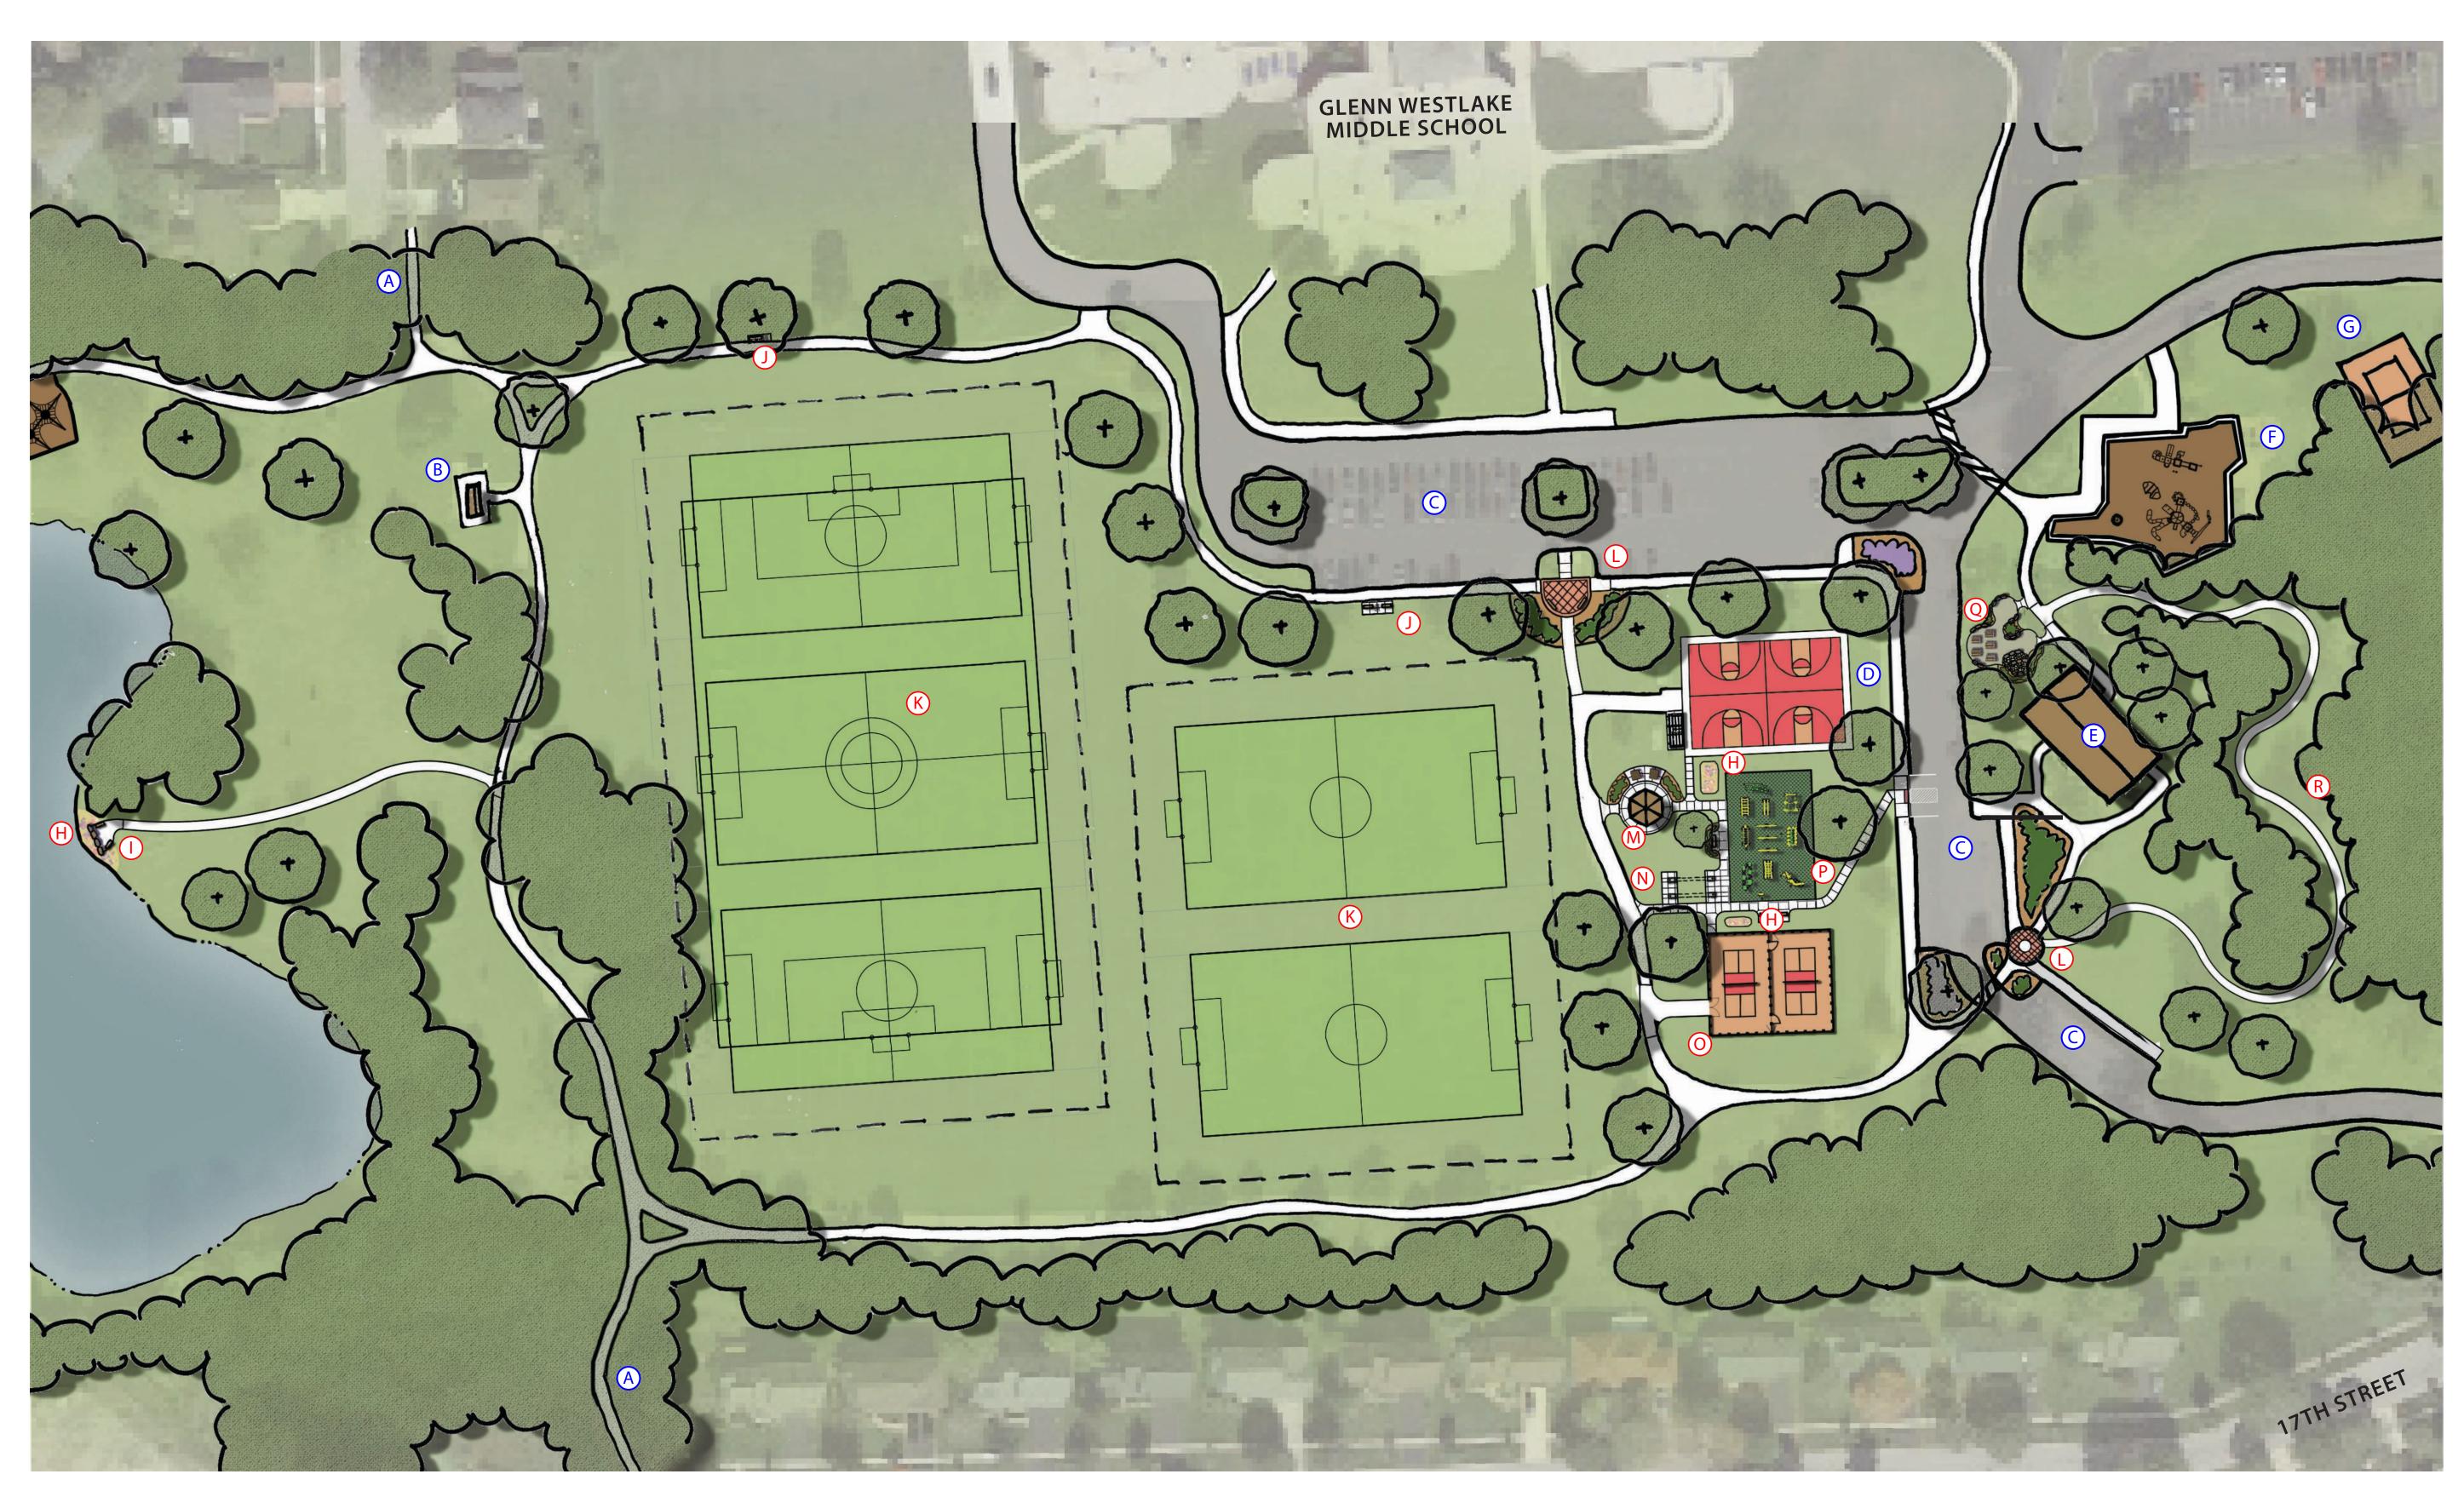

## **EXISTING FEATURES**

- A pedestrian connection to adjacent residential homes
- B restroom building
- C parking lot
- D basketball courts
- E log cabin
- F playground
- G sand volleyball court

## **PROPOSED FEATURES**

- H rain garden plantings
- () fishing station
- J bench seating area
- K U10 soccer fields (5), full-size soccer field overlay, and drainage improvements
- circulation nodes with specialty paving
- M picnic shelter
- N baggo courts
- O pickleball courts
- P challenge/fitness course
- **Q** outdoor classroom
- (R) woodland trail