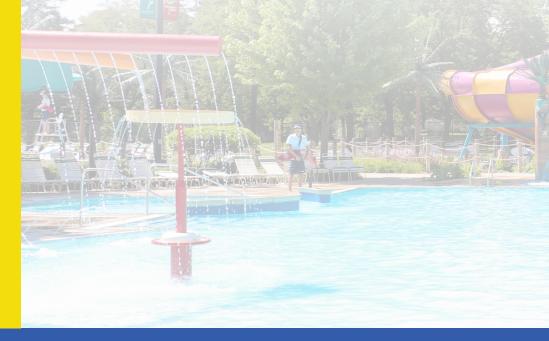

## WATER PARK OVERVIEW

- > Locker Rooms & Restrooms
- > Swim Lessons
- > Lombard Waves Swim Team
- > Dolphin Cove: a lap-swim pool
- > Hurricane Cove: a zero-depth entry pool with fountains & whirlpool
- > 3 Exciting Slides: Sidewinder, Pipeline & Wipeout
- > Splashdown: a deep dive well with diving boards and a drop-slide
- > Turtle Cove: a zero-depth entry pool for young visitors